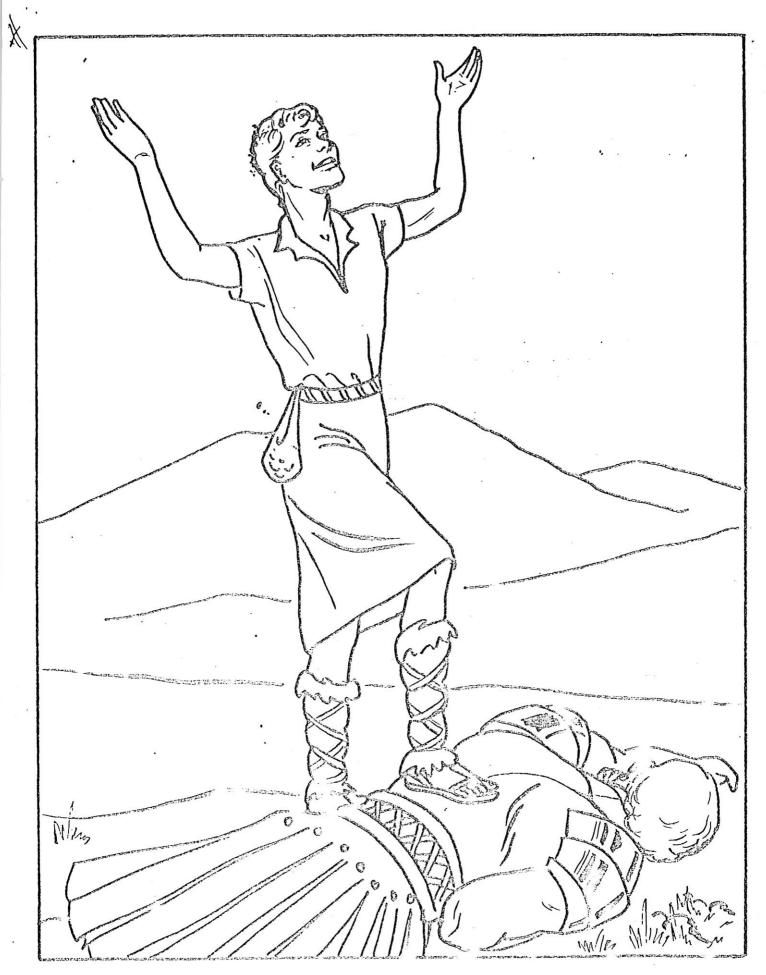

g the sheep.                                                                                                           |
| Saul put his own on David but David found it heavy. Instead he took his own and chose smooth out of the brook and put these in his bag. Taking his in his other hand he went to meet  Draw David's sling and Goliath's spear. |
| Complete the quotations.  Goliath said,  "Am I a dog                                                                                                                                                                          |
| David said, "I come to thee                                                                                                                                                                                                   |



Goliath is dead. —I Sam. 17:50.